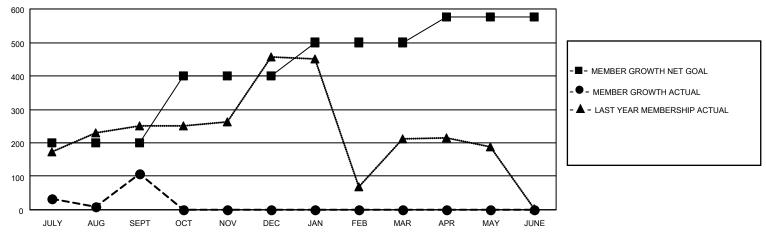

## GOALS AND ACTUAL MEMBERS CUMULATIVE

| DROPPED CLUBS: 3 |     | 47 CLUBS OF 180 ADDED 1 OR<br>MORE NEW MEMBERS | GENDER DISTRIBUTION                   |                |  |
|------------------|-----|------------------------------------------------|---------------------------------------|----------------|--|
|                  |     | WORL NEW WEWDERO                               | MALE                                  | 3,834 (69.76%) |  |
|                  |     |                                                | FEMALE                                | 1,662 (30.24%) |  |
| DROPPED MEMBERS  |     |                                                | NON BINARY                            | 0 (0.00%)      |  |
|                  |     |                                                | PREFER NOT TO ANSWER                  | 0 (0.00%)      |  |
| DECEASED         | 4   |                                                |                                       | ,              |  |
| CLUB CANCELLED   | 66  | CLICK HERE FOR CUMULATIVE                      | TOTAL FAMILY UNIT MEMBERS             | 2,476          |  |
| OTHER            | 149 | MEMBERSHIP DATA                                |                                       |                |  |
| TOTAL            | 219 |                                                | FAMILY MEMBERS PAYING HALF DUES 1,347 |                |  |
|                  |     |                                                |                                       |                |  |

## MONTHLY MEMBERSHIP PROGRESS REPORT

LOCATION INDIA District 3233E1 Results as of: 9/30/2021

| Clubs                 |               |           |               | Members               |                        |                         |                                                    |
|-----------------------|---------------|-----------|---------------|-----------------------|------------------------|-------------------------|----------------------------------------------------|
| RESULTS FOR 2021-2022 |               |           |               | RESULTS FOR 2021-2022 |                        |                         |                                                    |
| QUARTER               | NEW CLUB GOAL | NEW CLUBS | DROPPED CLUBS | QUARTER MEM           | BER GROWTH NET<br>GOAL | MEMBER GROWTH<br>ACTUAL | DROPPED<br>MEMBERS ACTUAL<br>(including transfers) |
| JULY/AUG/SEPT         | 6             | 5         | 3             | JULY/AUG/SEPT         | 200                    | 363                     | 219                                                |
| OCT/NOV/DEC           | 5             | 0         | 0             | OCT/NOV/DEC           | 200                    | 0                       | 0                                                  |
| JAN/FEB/MAR           | 2             | 0         | 0             | JAN/FEB/MAR           | 100                    | 0                       | 0                                                  |
| APR/MAY/JUNE          | 1             | 0         | 0             | APR/MAY/JUNE          | 75                     | 0                       | 0                                                  |