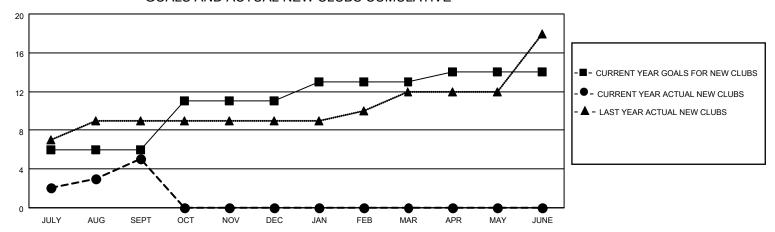

## GOALS AND ACTUAL NEW CLUBS CUMULATIVE

## MONTHLY MEMBERSHIP PROGRESS REPORT

LOCATION INDIA District 3233E1 Results as of: 9/30/2021

| Clubs                 |               |           |               | Members               |                        |                         |                                                    |
|-----------------------|---------------|-----------|---------------|-----------------------|------------------------|-------------------------|----------------------------------------------------|
| RESULTS FOR 2021-2022 |               |           |               | RESULTS FOR 2021-2022 |                        |                         |                                                    |
| QUARTER               | NEW CLUB GOAL | NEW CLUBS | DROPPED CLUBS | QUARTER MEM           | BER GROWTH NET<br>GOAL | MEMBER GROWTH<br>ACTUAL | DROPPED<br>MEMBERS ACTUAL<br>(including transfers) |
| JULY/AUG/SEPT         | 6             | 5         | 3             | JULY/AUG/SEPT         | 200                    | 363                     | 219                                                |
| OCT/NOV/DEC           | 5             | 0         | 0             | OCT/NOV/DEC           | 200                    | 0                       | 0                                                  |
| JAN/FEB/MAR           | 2             | 0         | 0             | JAN/FEB/MAR           | 100                    | 0                       | 0                                                  |
| APR/MAY/JUNE          | 1             | 0         | 0             | APR/MAY/JUNE          | 75                     | 0                       | 0                                                  |